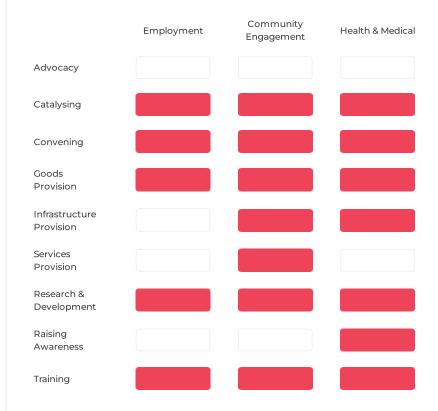

Reg.country: United Kingdom

Year Founded: 2009

Total Income to Date: ~£421,914

Total Spending to Date: ~£408,715

### **United Kingdom**

# Improving communities' health through the power of tablets

It's hard to make healthy choices when where you live isn't health-friendly (think no fruit & veg at stores, dirty parks, lots of fast f It's hard to make healthy choices when where you live isn't health-friendly (think no fruit & veg at stores, dirty parks, lots of fast f ...

Timeline: 1 Year

Project Budget: £1,305

Direct Commitment Ratio: 99.92%

Project to Organisation Ratio: 0.31%



Scan the QR code to learn more



#### Topic and Activity Grid



#### Sustainable Development Goals Profile:



















#### Five Pillars:





## Impact Memorandum



People: Social Impact

No of lives impacted 4,000

Gender Female, Male

Age 18-25, 26-40, 41-60

Employment Status Employed, Unemployed

Accessibility Non-Disabled

Location Urban, Suburban, Rural

Planet: Environmental Impact

Land Urban

Water Coastal

Air Urban

Ecosystems -

Species Humans

Type of Work Other

**Project Outcome Indicators** 

Short term — Metric: Community members engaged

Objective: ~100-140 key community members use tablets to collec...

— Metric: Actions plans created & implemented

Objective: 7 communities develop action plans and enact change...

Long term — Metric: Community health

Objective: Communities find it easier to make healthier choices, e...