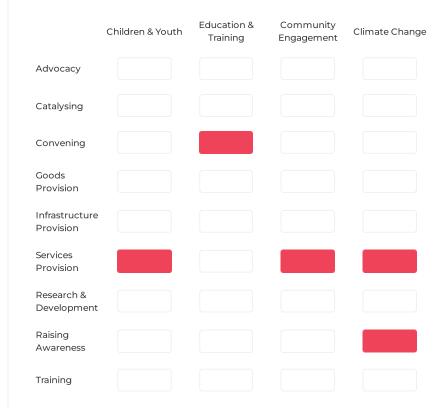

## Chipembele Wildlife Education Trust

Reg.country: Zambia

Year Founded: 1998

Total Income to Date: ~£313,011

Total Spending to Date: ~£315,716

#### Zambia

# Children in Nature - supporting outdoor conservation education among the school children of South Luangwa, Zambia

The aim of the Children in Nature Programme is to teach children in South Luangwa, Zambia about wildlife and conservation. Our Team of 6 Edu The aim of the Children in Nature Programme is to teach children in South Luangwa, Zambia about wildlife and conservation. Our Team of 6 Edu ...

Timeline: 1 Year

Project Budget: £22,950

Direct Commitment Ratio: 100%

Project to Organisation Ratio: 7.33%



Scan the QR code to learn more



#### Topic and Activity Grid

5



#### Sustainable Development Goals Profile:















#### Five Pillars:





### Impact Memorandum



People: Social Impact

No of lives impacted 930

Gender Female, Male

Age 4-11, 12-17, 18-25

Employment Status Student

Accessibility Disabled, Non-Disabled

Location Rural, Remote

Planet: Environmental Impact

Land Rural

Water -

Air Rural

Ecosystems Grassland

Species Humans, Birds, Insects, Fish, Plants

Type of Work Conservation / Protection

**Project Outcome Indicators** 

Short term — Metric: Change in attitude and behaviour towards wildife

Objective: Local children show increased support, experience em...

— Metric: Increased knowledge about wildlife and the natural env... Objective: Local children understand the benefits of conservation...

Long term — Metric: General