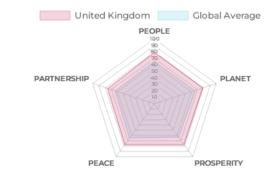

#### Five Pillars:

https://maanch.com

| People: Social Impact<br>No of lives impacted | 1,500                               |                               |
|-----------------------------------------------|-------------------------------------|-------------------------------|
| Gender                                        | Female, Male                        |                               |
| Age                                           | 12-17, 18-25                        |                               |
| Employment Status                             | Student, Unemployed                 |                               |
| Accessibility                                 | Disabled, Non-Disabled              |                               |
| Location                                      | Urban, Suburban, Rural              |                               |
| Planet: Environmental Impact<br>Land          | -                                   |                               |
| Water                                         | -                                   |                               |
| Air                                           | -                                   |                               |
| Ecosystems                                    | -                                   |                               |
| Species                                       | -                                   |                               |
| Type of Work                                  | Reintroduction                      |                               |
| Project Outcome Indicators                    |                                     |                               |
| Short term                                    | — Metric: Partnerships              |                               |
|                                               | Objective: Businesses looking to co | llaborate;                    |
|                                               | — Metric: Social Media              |                               |
|                                               | Objective: Traction/Followers on SN | 1;                            |
| Long term                                     | — Metric: Number of Students        |                               |
|                                               | Objective: 1500;                    |                               |
|                                               | — Metric: Employed Learners         |                               |
|                                               | Objective: Track number of learner  | s entering employment, traini |
| Project Intervention Type                     | Community change                    |                               |
| Partnering Organisations                      | Company                             | Website                       |