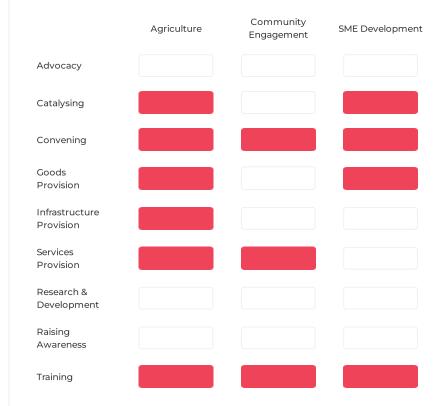

THEODORAL DESIGNATION

## Ethiopiaid

Reg.country: United Kingdom

Year Founded: 1989

Total Income to Date: ~£2,417,447

Total Spending to Date: ~£2,532,678

### Ethiopia

# Building Sustainable Livelihoods for 125 Families Supporting People with Disabilities

Building on our existing partnership with Cheshire Services Ethiopia (CSE) -providing disability rehabilitation services (surgery, physiothe Building on our existing partnership with Cheshire Services Ethiopia (CSE) - providing disability rehabilitation services (surgery, physiothe ...

Timeline: 1 Year

Project Budget: £82,364

Direct Commitment Ratio: 90.42%

Project to Organisation Ratio: 3.41%



Scan the QR code to learn more



#### Topic and Activity Grid



#### Sustainable Development Goals Profile:





















## Five Pillars:





## Impact Memorandum



People: Social Impact

No of lives impacted 2,625

Gender Female, Male

Age 0-3, 4-11, 12-17, 18-25, 26-40, 41-60, 60+

Employment Status Self-employed, Unemployed

Accessibility Disabled, Non-Disabled

Location Rural

Planet: Environmental Impact

Land Rural

Water Inland

Air Rural

Ecosystems Grassland

Species Humans

Type of Work Other

**Project Outcome Indicators** 

Short term — Metric: Number of beneficiaries attending training workshops

Objective: All trained beneficiaries demonstrating improved know...

— Metric: Number of community members attending disability  $\ensuremath{\text{tr...}}$ 

Objective: All trained beneficiaries demonstrating improved know...

Long te