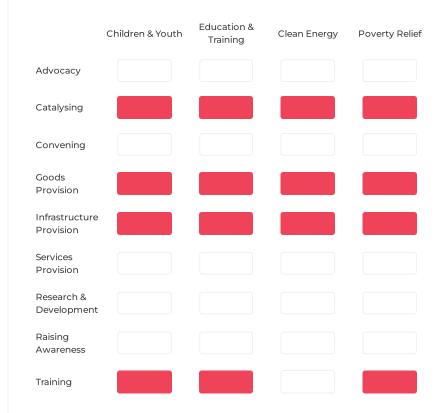

# THE MWEZI FOUNDATION

# GIFT AID ELIGIBLE

Reg.country: United Kingdom

Year Founded: 2015

Total Income to Date: ~£3,593

Total Spending to Date: ~£2,179

## Kenya

# Give the gift of solar light this Christmas! For just £13 you can change children's lives.

The Mwezi Foundation believes education is the best route out of poverty. For this reason, we donate portable solar lights to schools in ver The Mwezi Foundation believes education is the best route out of poverty. For this reason, we donate portable solar lights to schools in ver ...

Timeline: 1 Year

Project Budget: £14

Direct Commitment Ratio: 100%

Project to Organisation Ratio: 0.39%



Scan the QR code to learn more





Global Needs Intensity Score



#### Topic and Activity Grid



#### Sustainable Development Goals Profile:





















### Five Pillars:





# Impact Memorandum



| Peopl | le: Social | Impact |
|-------|------------|--------|
|-------|------------|--------|

No of lives impacted 15

Gender Female, Male

Age 12-17

Employment Status Student

Accessibility Non-Disabled

Location Remote

Planet: Environmental Impact

Land Rural

Water Coastal

Air Rural

Ecosystems -

Species Humans

Type of Work -

**Project Outcome Indicators** 

Short term — Metric: KCPE exam scores

Objective: The KCPE is a national Kenyan exam taken at the end  $\dots$ 

— Metric: Lifespan of each Mwezi light

Objective: We expect each light to last up to 5 years and help up t...

Long term — Metric: Longer-term outcomes

Objective: We have a pilot group of 4 schools w