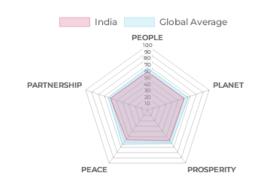

## Sanitation First Limited

# GIFT AID ELIGIBLE

Reg.country: United Kingdom

Year Founded: 1998

Total Income to Date: ~£194,576

Total Spending to Date: ~£259,438

#### India

# Covid19 Call to Action - Enabling handwashing among the world's poorest communities

Schools are set to re-open in India, with currently the second largest number of confirmed cases of Covid19. We decided to rapidly address Schools are set to re-open in India, with currently the second largest number of confirmed cases of Covid19. We decided to rapidly address ...

Timeline: 1 Year

Project Budget: £89,250

Direct Commitment Ratio: 90.48%

Project to Organisation Ratio: 45.87%



Scan the QR code to learn more



### Topic and Activity Grid



### Sustainable Development Goals Profile:



#### Five Pillars:





## Impact Memorandum



People: Social Impact

21,000 No of lives impacted

Gender Female, Male

4-11, 12-17, 18-25, 26-40, 41-60, 60+ Age

**Employment Status** Student, Employed, Self-employed, Unemployed

Disabled, Non-Disabled Accessibility

Location Urban, Suburban, Rural, Remote

Planet: Environmental Impact

Rural Land

Coastal Water

Air

Ecosystems

**Species** Humans

Type of Work Other

**Project Outcome Indicators** 

Short term - Metric: Number of users and interactions

Objective: Increase in hygiene, decrease in disease, illness;

- Metric: Distribution of sustainable hand sanitation basins and h...

Objective: Coronavirus mitigation;

Long term — Metric: Number of users and interactions

Objective: Increase in hygiene, decrease in disease, illness;

- Metric: Installati