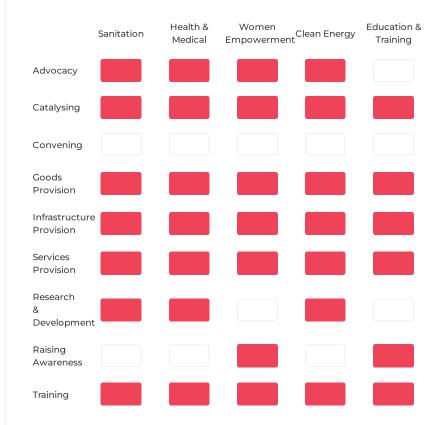

## Sanitation First Limited

# GIFT AID ELIGIBLE

Reg.country: United Kingdom

Year Founded: 1998

Total Income to Date: ~£194,576

Total Spending to Date: ~£259,438

#### India

# Covid19 Call to Action - Enabling handwashing among the world's poorest communities

Schools are set to re-open in India, with currently the second largest number of confirmed cases of Covid19. We decided to rapidly address Schools are set to re-open in India, with currently the second largest number of confirmed cases of Covid19. We decided to rapidly address ...

Timeline: 1 Year

Project Budget: £89,250

Direct Commitment Ratio: 90.48%

Project to Organisation Ratio: 45.87%



Scan the QR code to learn more



### Topic and Activity Grid



### Sustainable Development Goals Profile:



#### Five Pillars:





## Impact Memorandum



People: Social Impact

21,000 No of lives impacted

Gender Female, Male

4-11, 12-17, 18-25, 26-40, 41-60, 60+ Age

**Employment Status** Student, Employed, Self-employed, Unemployed

Disabled, Non-Disabled Accessibility

Location Urban, Suburban, Rural, Remote

Planet: Environmental Impact

Rural Land

Coastal Water

Air

Ecosystems

**Species** Humans

Type of Work Other

**Project Outcome Indicators** 

Short term - Metric: Number of users and interactions

Objective: Increase in hygiene, decrease in disease, illness;

- Metric: Distribution of sustainable hand sanitation basins and h...

Objective: Coronavirus mitigation;

Long term — Metric: Number of users and interactions

Objective: Incr