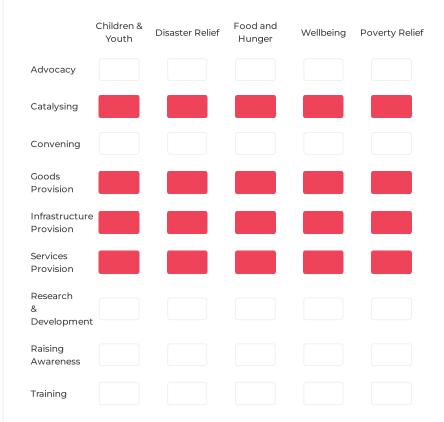

## Mytime

Reg.country: United Kingdom

Year Founded: 1987

Total Income to Date: ~£89,611

Total Spending to Date: ~£91,320

#### **United Kingdom**

# Covid-19 Food Provision Programme

Through our Food Provision Programme, we are delivering the weekly food shopping to some of the most vulnerable young carers across Dorset a Through our Food Provision Programme, we are delivering the weekly food shopping to some of the most vulnerable young carers across Dorset a ...

Timeline: 1 Year

Project Budget: £24,497

Direct Commitment Ratio: 100%

Project to Organisation Ratio: 27.34%



Scan the QR code to learn more



#### Topic and Activity Grid



#### Sustainable Development Goals Profile:





















#### Five Pillars:





### Impact Memorandum



People: Social Impact

No of lives impacted 80

Gender Female, Male

Age 0-3, 4-11, 12-17, 18-25, 26-40, 41-60, 60+

Employment Status Student, Employed, Self-employed, Unemployed

Accessibility Disabled, Non-Disabled

Location Urban, Suburban, Rural, Remote

Planet: Environmental Impact

Land -

Water -

Air -

Ecosystems -

Species Humans

Type of Work -

**Project Outcome Indicators** 

Short term — Metric: Hunger

Objective: We would expect all beneficiaries to have enough to eat;

- Metric: Stress levels

Objective: We would expect young carers and their families to fee...

Long term — Metric: Hunger

Objective: We would expect all beneficiaries to have enough to eat;

-