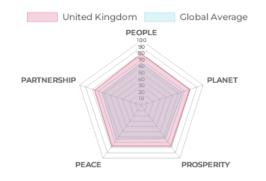

## Mytime

Reg.country: United Kingdom

Year Founded: 1987

Total Income to Date: ~£89,611

Total Spending to Date: ~£91,320

#### **United Kingdom**

# Covid-19 Food Provision Programme

Through our Food Provision Programme, we are delivering the weekly food shopping to some of the most vulnerable young carers across Dorset a Through our Food Provision Programme, we are delivering the weekly food shopping to some of the most vulnerable young carers across Dorset a ...

Timeline: 1 Year

Project Budget: £24,497

Direct Commitment Ratio: 100%

Project to Organisation Ratio: 27.34%



Scan the QR code to learn more



#### Topic and Activity Grid



#### Sustainable Development Goals Profile:





















#### Five Pillars:





### Impact Memorandum



People: Social Impact

No of lives impacted 80

Gender Female, Male

Age 0-3, 4-11, 12-17, 18-25, 26-40, 41-60, 60+

Employment Status Student, Employed, Self-employed, Unemployed

Accessibility Disabled, Non-Disabled

Location Urban, Suburban, Rural, Remote

Planet: Environmental Impact

Land -

Water -

Air -

Ecosystems -

Species Humans

Type of Work -

**Project Outcome Indicators** 

Short term — Metric: Hunger

Objective: We would expect all beneficiaries to have enough to eat;

- Metric: Stress levels

Objective: We would expect young carers and their families to fee...

Long term — Metric: Hunger

Objective: We would expect all beneficiaries to have enough to eat;

- Metric: Stress levels

Objective: We would expect young carers and their families to f