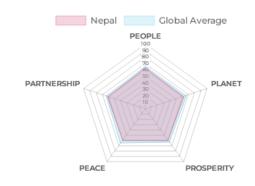

#### Five Pillars:

https://maanch.com

| People: Social Impact                |                                                                                                                   |                                              |  |
|--------------------------------------|-------------------------------------------------------------------------------------------------------------------|----------------------------------------------|--|
| No of lives impacted                 | 600                                                                                                               |                                              |  |
| Gender                               | Female, Male                                                                                                      |                                              |  |
| Age                                  | 0-3, 4-11, 12-17, 18-25, 26-40, 41-60, 60+                                                                        |                                              |  |
| Employment Status                    | Employed, Self-employed, Unemployed                                                                               |                                              |  |
| Accessibility                        | Disabled, Non-Disabled                                                                                            |                                              |  |
| Location                             | Urban, Suburban, Rural                                                                                            |                                              |  |
| Planet: Environmental Impact<br>Land | -                                                                                                                 |                                              |  |
| Water                                | -                                                                                                                 |                                              |  |
| Air                                  | -                                                                                                                 |                                              |  |
| Ecosystems                           | -                                                                                                                 |                                              |  |
| Species                              | -                                                                                                                 |                                              |  |
| Type of Work                         | -                                                                                                                 |                                              |  |
| Project Outcome Indicators           |                                                                                                                   |                                              |  |
| Short term                           | — Metric: Access to food relief packages<br>Objective: 150 families (600 persons in total) receiving food to sust |                                              |  |
| Long term                            |                                                                                                                   |                                              |  |
| Project Intervention Type            | Individual change                                                                                                 |                                              |  |
| Partnering Organisations             | <b>Company</b><br>Self-help Group for Cerebral<br>Palsy Nepal                                                     | Website<br>http://www.cpnepal.org/about.html |  |