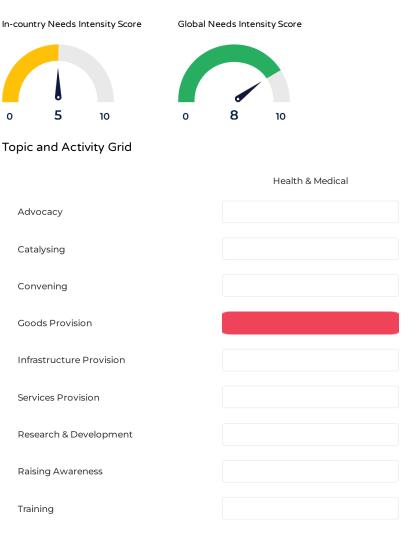

## PPE for frontline staff and essential face masks and hand sanitizer for people with disabilities and their carers in Karnataka, India

Prior to the outbreak of COVID-19 we were working with a total of 2,760 carers and persons living with disability/mental illness in the regi Prior to the outbreak of COVID-19 we were working with a total of 2,760 carers and persons living with disability/mental illness in the regi ...